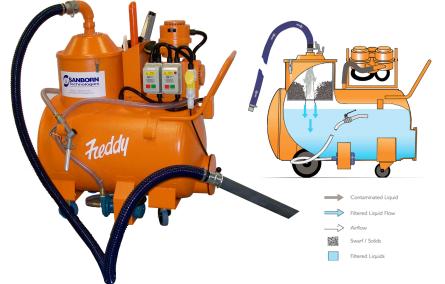

## **ECOVAC 200 - Liquid Filtration and Recycling Sump Cleaner**

Mobile sump cleaning and filtering unit with 50 gallon tank capacity which will simultaneously pick-up, filter and return cleaned coolant in one continuous operation.

| Suction Power:             | 110 Volts, 60 HZ, single phase, 17 Amps, max input 2.5 Hp                                                                                                                                                                                             |
|----------------------------|-------------------------------------------------------------------------------------------------------------------------------------------------------------------------------------------------------------------------------------------------------|
| Suction Performance (Air): | 80 SCFM                                                                                                                                                                                                                                               |
| Suction Lift (water):      | 12 foot (maximum)                                                                                                                                                                                                                                     |
| Suction rate:              | 45 gpm (water) using the 2 inch suction hose                                                                                                                                                                                                          |
| Pump Discharge Unit:       | 1/2 Hp induction motor driven open impeller centrifugal pump,<br>protected by a large in-tank filter. The oil resistant discharge hose<br>(10 feet x 1 inch) is fitted with a trigger actuated nozzle.<br>Discharge rate is 20 gpm (water) @ 100 psi. |
| Controls:                  | Splash proof On/Off Switch for suction and discharge, incorporating float actuated electrical shut-off.                                                                                                                                               |
| Filter Basket:             | 10 Gallon capacity with 200 micron replacement nylon filter bag<br>and 10 micron disposable bag (Other filter bags sizes are available)                                                                                                               |
| Construction:              | Heavy duty mild steel tank mounted on 5 inch casters – 2 swivel and 2 fixed – for easy mobility. Includes 9" cleaning access port.                                                                                                                    |
| Dimensions (L x W x H)     | 48" x 27" x 48".                                                                                                                                                                                                                                      |
| Weight:                    | 330 pounds (Empty)                                                                                                                                                                                                                                    |
| Electrical Requirement:    | 110 volts, 60 Hz, 20 Amp circuit, Single Phase                                                                                                                                                                                                        |
| Price \$8,495.00           |                                                                                                                                                                                                                                                       |