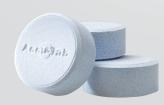

#### Accu-Tab Blue SI 3 1/8- inch Tablets

Accu-Tab Blue SI 3<sup>1/8</sup>-Inch calcium hypochlorite tablets are specially engineered and independently tested by the labs at NSF International to work in Accu-Tab systems in accordance with NSF/ANSI Standard 50 listed. They contain scale inhibitor for cleaner operation. For safety, the tablets have a blue speckled appearance which differentiates them from incompatible chemicals.