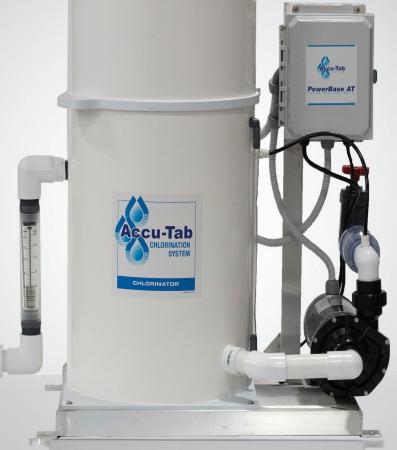

## PowerBase 3140AT

Calcium Hypochlorite Chlorinator

Question: What is the one thing that swimmers take for granted each and everyday?

Answer: Your water quality expertise.

Particularly when it comes to sanitizing, there is no room for error. With Axiall's PowerBase Chlorinators you will be adding our 20+ years in the commercial pool business and thousands of pool installations to your expertise.

# PowerBase Model 3140AT Chlorinator

The Accu-Tab® system combines the patented erosion feeder technology of the PowerBase® chlorinator with proprietary 3 <sup>1/8</sup>-inch Accu-Tab Blue SI calcium hypochlorite tablets. Together, the system delivers predictable rates of chlorine for commercial pool water applications.

#### **SPECIFICATIONS**

| Size                    | .25"W x 45"L x 51"H |
|-------------------------|---------------------|
| Inlet Connection        | . 2″ Socket         |
| Outlet Connection       | . 2″ Socket         |
| Flectrical requirements | 120V 15 amp circuit |