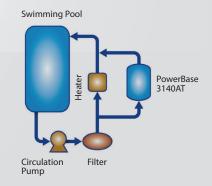

## PowerBase 3140AT

Calcium Hypochlorite Chlorinator

Question: What is the one thing that swimmers take for granted each and everyday?

Answer: Your water quality expertise.

Particularly when it comes to sanitizing, there is no room for error. With Axiall's PowerBase Chlorinators you will be adding our 20+ years in the commercial pool business and thousands of pool installations to your expertise.

# PowerBase Model 3140AT Chlorinator

The Accu-Tab® system combines the patented erosion feeder technology of the PowerBase® chlorinator with proprietary 3 <sup>1/8</sup>-inch Accu-Tab Blue SI calcium hypochlorite tablets. Together, the system delivers predictable rates of chlorine for commercial pool water applications.