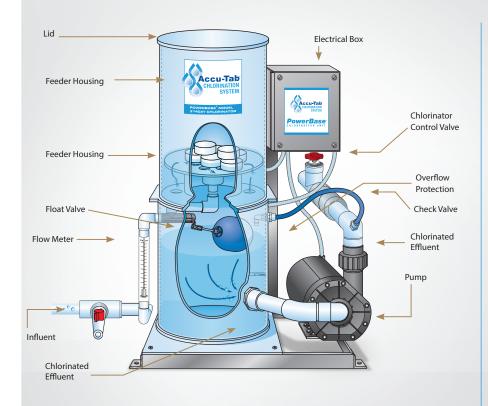

# PowerBase Model 3140AT Chlorinator

The Accu-Tab® system combines the patented erosion feeder technology of the PowerBase® chlorinator with proprietary 3 <sup>1/8</sup>-inch Accu-Tab Blue SI calcium hypochlorite tablets. Together, the system delivers predictable rates of chlorine for commercial pool water applications.

#### Easy to Install

- Two plumbing connections (inlet and outlet PVC plumbing)
- One electrical connection (plug included)
- One chemical controller connection (plug included)

Flexible and Easy-to-Operate System

- With or without chlorine controller
- Swimming pools and spray features
- Very few moving parts minimizing maintenance
- · No small openings that can clog
- · Inlet strainer included
- · Usually only annual cleaning required