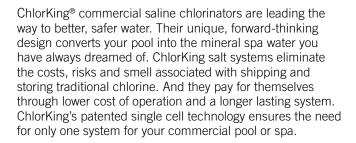

# The CHLOR 12.5SM

The ChlorKing® CHLOR 12.5SM salt chlorinator is mounted onto any wall surface in the pump room and is plumbed into the existing pool circulation system. A mild saline solution of between 3,500 – 5,000ppm salt is introduced to the pool and flows through the cell to create hypochlorous acid. The ChlorKing® CHLOR 12.5SM is a single cell and is plumbed in a bypass for easy installation.

### **Main Features**

- Patented single cell technology
- 4mm plate spacing designed for commercial pools
- Self cleaning (reverse polarity) or forward polarity
- 15,000 hour cell
- · Clear reaction chamber for easy viewing
- Bypass installation with 1" plumbing
- Only 20gpm flow required
- Automatic salinity control
- Industrial switch-mode water cooled power supply
- Designed, manufactured and supported in the U.S.A