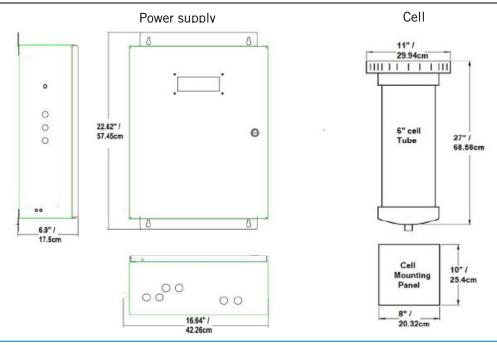

# **Specifications - CHLOR 12.5SM**

- > NSF-50
- > UL-1081
- > CSA-C22.2

- > 1-14 lb, 15,000 hr in clear housing
- Electrical specifications
  - → Max primary amps (7.5 @ 240v / 15 @ 120v)
  - > Voltage / Hz (120-240v 50/60Hz single phase)
- → GFCI breaker required (20 amp)
- Power supply
  - > Water cooled
- Operating temperature
  - 35°F (2°C) to 115°F (46°C) air temperature
  - → 59°F (15°C) to 104°F (40°C) water temperature
- Plumbing / flow gpm
  - 1" inlet and outlet
  - > 20 gpm (flow required)
  - > 50 psi (max pressure)
- Dimensions
  - > 16"W x 22"H (Power supply)
  - 11"W x 27"H (Cell housing)
- Salt concentration & display
  - 3,500 5,000ppm required
  - Digital toroidal salt display
- Equivilent chlorine production
  - > 14 lbs / 24 hours
- Bonding and grounding
  - Bonding lugs and grounding Ts included
  - > Bonding and grounding of this system is essential
  - Bonding and grounding of all equipment in the pump room is required.

# CHLOR 12.5SM DIMENSIONS & PLUMBING