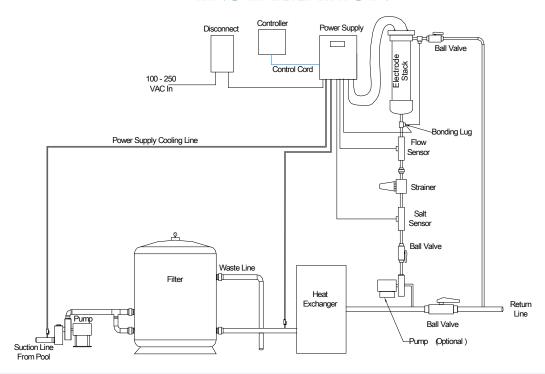

# The CHLOR 12.5SM

The ChlorKing® CHLOR 12.5SM salt chlorinator is mounted onto any wall surface in the pump room and is plumbed into the existing pool circulation system. A mild saline solution of between 3,500 – 5,000ppm salt is introduced to the pool and flows through the cell to create hypochlorous acid. The ChlorKing® CHLOR 12.5SM is a single cell and is plumbed in a bypass for easy installation.

# INSTALLATION

ChlorKing pioneered on-site chlorine generating technology in the 1970's. Realizing the potential for swimming pools and commercial applications, the company began generating "ultimate water" with simple, yet highly advanced technology. Today, ChlorKing® leads the way in commercial saline chlorination and is consistently seeking new frontiers in sanitizing solutions including ultraviolet light technology and their NEX-GEN® pH onsite chlorine generators. These environmentally friendly solutions are changing the way we treat H<sup>2</sup>O.