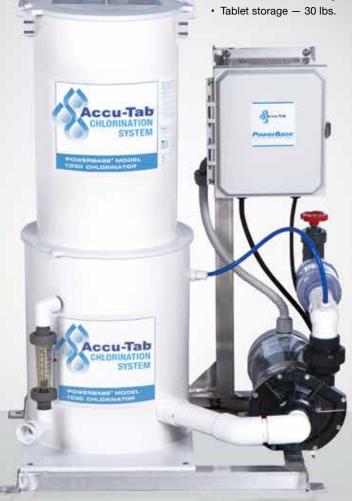

# PowerBase® 1030

Calcium Hypochlorite Chlorinator

If you need consistent chlorine delivery in a compact space, look no further! The small, rugged PowerBase 1030 chlorinator is perfect for servicing small to medium-sized pools. With Axiall's proven technology, you can be confident that this little chlorinator packs a big punch when it comes to performance and reliability.

# PowerBase<sup>®</sup> Model 1030 Chlorinator

The Accu-Tab® system combines the patented erosion feeder technology of the PowerBase® chlorinator with proprietary 3½-inch *Accu-Tab* Blue SI calcium hypochlorite tablets. Together, the system delivers predictable rates of chlorine for commercial pool water applications.