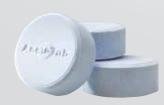

### Accu-Tab Blue SI 31/8-inch Tablets

Accu-Tab Blue SI 31%-Inch calcium hypochlorite tablets are specially engineered and independently tested by the labs at NSF International to work in Accu-Tab systems in accordance with NSF/ANSI Standard 50 listed. They contain scale inhibitor for cleaner operation. For safety, the tablets have a blue speckled appearance which differentiates them from incompatible chemicals.