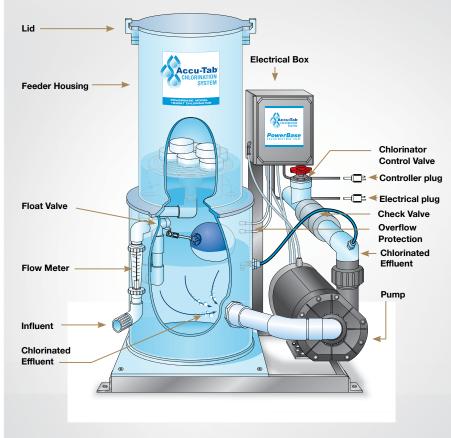

# PowerBase<sup>®</sup> Model 1030 Chlorinator

The Accu-Tab® system combines the patented erosion feeder technology of the PowerBase® chlorinator with proprietary 3½-inch *Accu-Tab* Blue SI calcium hypochlorite tablets. Together, the system delivers predictable rates of chlorine for commercial pool water applications.

### Easy to Install

- Two plumbing connections (inlet and outlet PVC plumbing)
- One electrical connection (plug included)
- · One chemical controller connection (plug included)

# Flexible and Easy-to-Operate System

- · With or without chlorine controller
- · Swimming pools, spray features, and spas
- · Very few moving parts minimizing maintenance
- · No small openings that can clog
- · Inlet strainer included
- · Usually only annual cleaning required