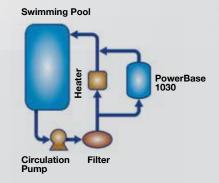

# PowerBase<sup>®</sup> Model 1030 Chlorinator

The Accu-Tab® system combines the patented erosion feeder technology of the PowerBase® chlorinator with proprietary 3½-inch *Accu-Tab* Blue SI calcium hypochlorite tablets. Together, the system delivers predictable rates of chlorine for commercial pool water applications.

### Easy to Install

- Two plumbing connections (inlet and outlet PVC plumbing)
- One electrical connection (plug included)
- · One chemical controller connection (plug included)

# Flexible and Easy-to-Operate System

- · With or without chlorine controller
- · Swimming pools, spray features, and spas
- · Very few moving parts minimizing maintenance
- · No small openings that can clog
- · Inlet strainer included
- · Usually only annual cleaning required