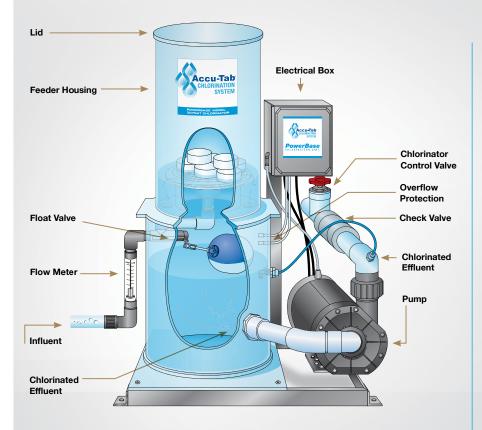

# PowerBase<sup>®</sup> Model 3070AT Chlorinator

The Accu-Tab® system combines the patented erosion feeder technology of the PowerBase® chlorinator with proprietary 3½-inch *Accu-Tab* Blue SI calcium hypochlorite tablets. Together, the system delivers predictable rates of chlorine for commercial pool water applications.

# Easy to Install

- Two plumbing connections (inlet and outlet PVC plumbing)
- One electrical connection (plug included)
- One chemical controller connection (plug included)

#### Flexible and Easy-to-Operate System

- · With or without chlorine controller
- · Swimming pools and spray features
- Very few moving parts minimizing maintenance
- · No small openings that can clog
- · Inlet strainer included
- · Usually only annual cleaning required