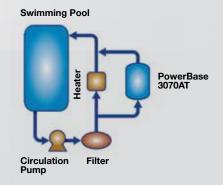

# PowerBase<sup>®</sup> Model 3070AT Chlorinator

The Accu-Tab® system combines the patented erosion feeder technology of the PowerBase® chlorinator with proprietary 3½-inch *Accu-Tab* Blue SI calcium hypochlorite tablets. Together, the system delivers predictable rates of chlorine for commercial pool water applications.

# Easy to Install

- Two plumbing connections (inlet and outlet PVC plumbing)
- One electrical connection (plug included)
- One chemical controller connection (plug included)

#### Flexible and Easy-to-Operate System

- · With or without chlorine controller
- · Swimming pools and spray features
- Very few moving parts minimizing maintenance
- · No small openings that can clog
- · Inlet strainer included
- · Usually only annual cleaning required