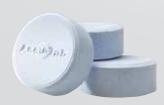

# Accu-Tab Blue SI 31/8-inch Tablets

Accu-Tab Blue SI 31%-Inch calcium hypochlorite tablets are specially engineered and independently tested by the labs at NSF International to work in Accu-Tab systems in accordance with NSF/ANSI Standard 50 listed. They contain scale inhibitor for cleaner operation. For safety, the tablets have a blue speckled appearance which differentiates them from incompatible chemicals.