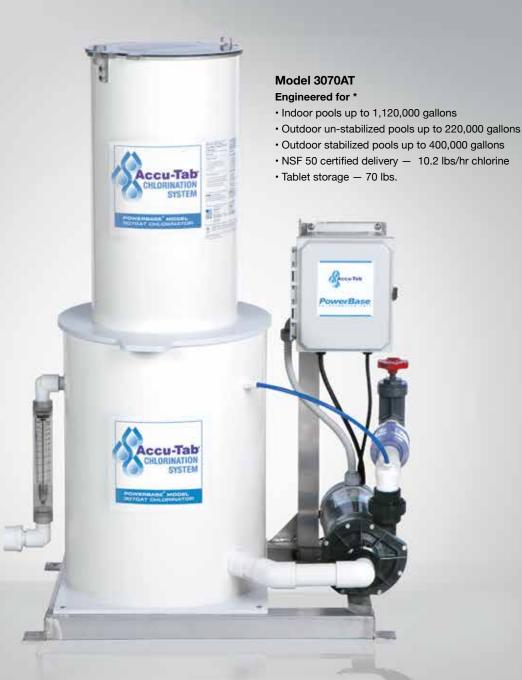

# PowerBase® 3070AT

Calcium Hypochlorite Chlorinator

With a balance between space requirements, minimizing maintenance, and, above all, consistent chlorine delivery, this chlorinator is engineered to meet aquatic needs across a broad spectrum of pool sizes and environments.

# PowerBase<sup>®</sup> Model 3070AT Chlorinator

The Accu-Tab® system combines the patented erosion feeder technology of the PowerBase® chlorinator with proprietary 3½-inch *Accu-Tab* Blue SI calcium hypochlorite tablets. Together, the system delivers predictable rates of chlorine for commercial pool water applications.

### **SPECIFICATIONS**

| Size                    | 22"W x 34"L x 52"H  |
|-------------------------|---------------------|
| Inlet Connection        | 11/2" Socket        |
| Outlet Connection       | 1½" Socket          |
| Electrical requirements | 120V 15 amp circuit |